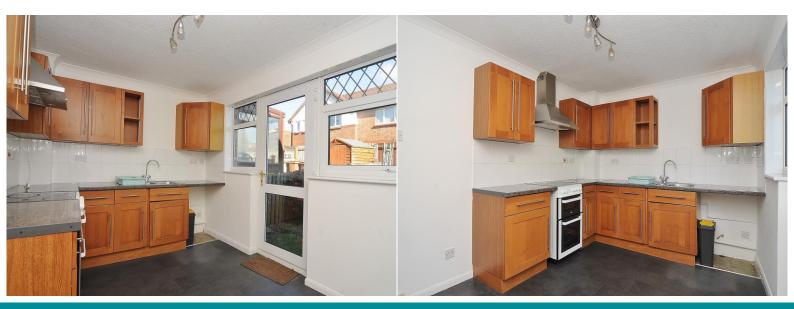

## Description

A fantastic opportunity to purchase this 2 double bedroom mid terrace property in Crownhill perfectly positioned for access to local amenities and is an ideal property for first time buyers or a buy to let investment. The main front door leads into a small entrance hallway offering a useful storage cupboard and a door into the living room, which is a good size and has access into the kitchen and stairs to the first floor. The kitchen/diner located to the rear has been fitted with a selection of base units with work surfaces over, additional wall mounted units and space for appliances. There is also space within the kitchen for a dining table and chairs. A door lead the kitchen leads out to the rear garden. On the first floor there are two double bedrooms with one of the bedrooms having a built in cupboard. While also on the first floor is the bathroom, which comprises of a modern white suite consisting of a WC, wash hand basin and a bath with electric shower over. Externally to the rear the property has a lawned area of garden, leading to a patio, plus a gate to the rear leading out to a rear lane. This is an ideal property for first time buyers or a buy to let investment. Call now for more information or to organise a viewing.