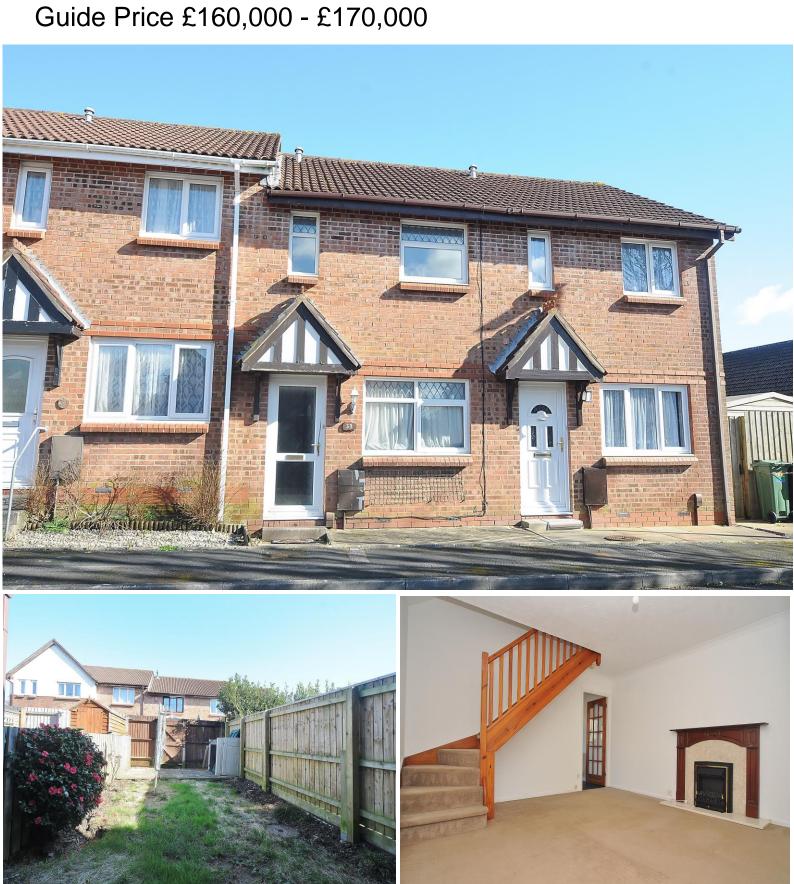

## Ideal First Time Buy or Buy to Let

| Living Room & Kitchen/Diner |
|-----------------------------|
| Two Double Bedrooms         |
| Electric Heating            |
| 609 SQFT                    |
| Freehold                    |
|                             |

## Description

A fantastic opportunity to purchase this 2 double bedroom mid terrace property in Crownhill perfectly positioned for access to local amenities and is an ideal property for first time buyers or a buy to let investment. The main front door leads into a small entrance hallway offering a useful storage cupboard and a door into the living room, which is a good size and has access into the kitchen and stairs to the first floor. The kitchen/diner located to the rear has been fitted with a selection of base units with work surfaces over, additional wall mounted units and space for appliances. There is also space within the kitchen for a dining table and chairs. A door lead the kitchen leads out to the rear garden. On the first floor there are two double bedrooms with one of the bedrooms having a built in cupboard. While also on the first floor is the bathroom, which comprises of a modern white suite consisting of a WC, wash hand basin and a bath with electric shower over. Externally to the rear the property has a lawned area of garden, leading to a patio, plus a gate to the rear leading out to a rear lane. This is an ideal property for first time buyers or a buy to let investment. Call now for more information or to organise a viewing.