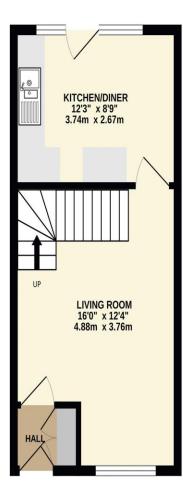

GROUND FLOOR 305 sq.ft. (28.3 sq.m.) approx. 1ST FLOOR 305 sq.ft. (28.3 sq.m.) approx.

TOTAL FLOOR AREA : 609 sq.ft. (56.6 sq.m.) approx. Made with Metropix ©2024

**Fixed Price Conveyancing** A complete solution from just £600 with No sale – No Fee