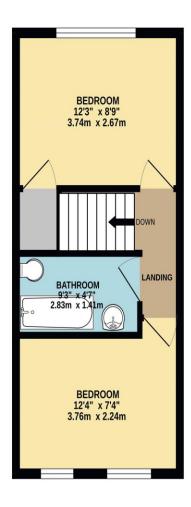

GROUND FLOOR 305 sq.ft. (28.3 sq.m.) approx. 1ST FLOOR 305 sq.ft. (28.3 sq.m.) approx.

TOTAL FLOOR AREA : 609 sq.ft. (56.6 sq.m.) approx. Made with Metropix ©2024

**Fixed Price Conveyancing** A complete solution from just £600 with No sale – No Fee