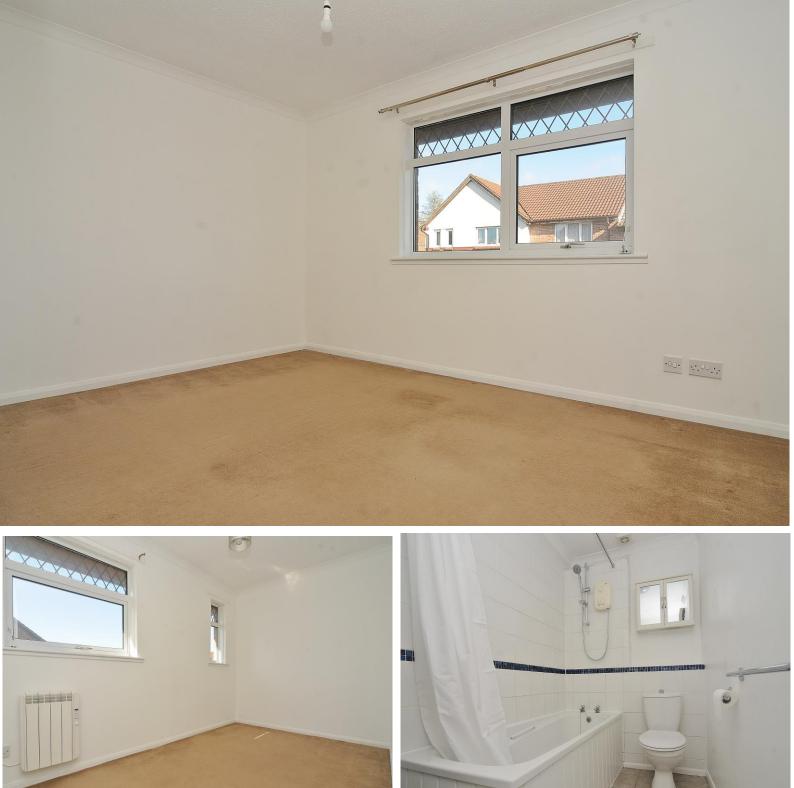

## Description

A fantastic opportunity to purchase this 2 double bedroom mid terrace property in Crownhill perfectly positioned for access to local amenities and is an ideal property for first time buyers or a buy to let investment. The main front door leads into a small entrance hallway offering a useful storage cupboard and a door into the living room, which is a good size and has access into the kitchen and stairs to the first floor. The kitchen/diner located to the rear has been fitted with a selection of base units with work surfaces over, additional wall mounted units and space for appliances. There is also space within the kitchen for a dining table and chairs. A door lead the kitchen leads out to the rear garden. On the first floor there are two double bedrooms with one of the bedrooms having a built in cupboard. While also on the first floor is the bathroom, which comprises of a modern white suite consisting of a WC, wash hand basin and a bath with electric shower over. Externally to the rear the property has a lawned area of garden, leading to a patio, plus a gate to the rear leading out to a rear lane. This is an ideal property for first time buyers or a buy to let investment. Call now for more information or to organise a viewing.